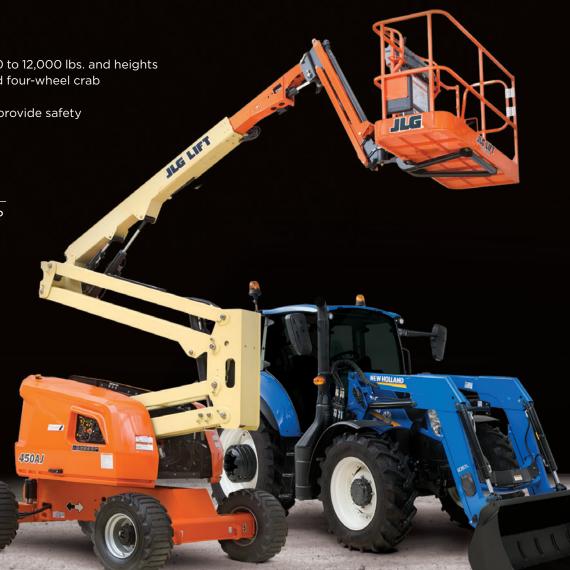

## BUILDING OR MOVING, WE'VE GOT YOU COVERED.

#### **AERIAL LIFTS**

Need a lift? Name your need: construction, utility, booms or scissors - whatever the job requires, you can rely on quality and dependability. We offer the best brands to meet your needs.

**Booms:** Heights from 30' to 185', two-wheel or four-wheel drive and models that will put you within reach faster and easier than scaffolding

» Scissors: Self-propelled slab and rough terrain lifts, heights from 12' to 53'

**Telehandlers:** The power, reach and versatility you need with a capacity of 5,000 to 12,000 lbs. and heights of 19' to 55', plus all-wheel steering, along with two-wheel, four-wheel circle and four-wheel crab