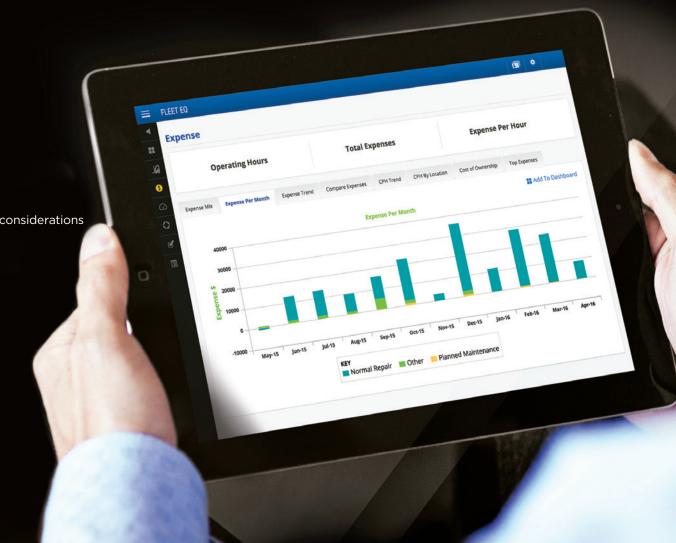

#### FLEET EQ™

Gaining a wider perspective to make smart decisions is easy. Our new fleet management software, with at-a-glance dashboards and detailed data reporting, will provide valuable insights to help you manage your equipment better and improve operational efficiency. That's Fleet EQ.

#### **MANAGE WITH EASE**

The in-depth reporting gives you actionable insight and control:

» Analyze spending according to goals and budgets

» View planned maintenance and related invoices

» Know when to relocate, replace or retire equipment

» See the entire service history for a specific lift truck or fleet

» Generate reports across key parameters

Visually see and track:

» Truck locations

» Rotation and retirement considerations

» Total cost of ownership

» Problem assets

» Asset utilization

» Budgets