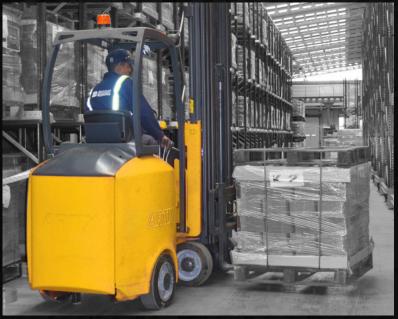

Thanks to their articulating swing mast, front-wheel drive and narrow body style, **ARTIX articulated forklifts** offer efficiency and versatility that help you unlock the full potential of your warehouse.

» BOOST STORAGE SPACE

ARTIX forklifts operate in aisles as narrow as 63 inches, empowering you to maximize pallet positions

» ELIMINATE DOUBLE HANDLING

ARTIX trucks function as a 3-in-1 forklift, unloading trailers and transporting loads from dock to stock