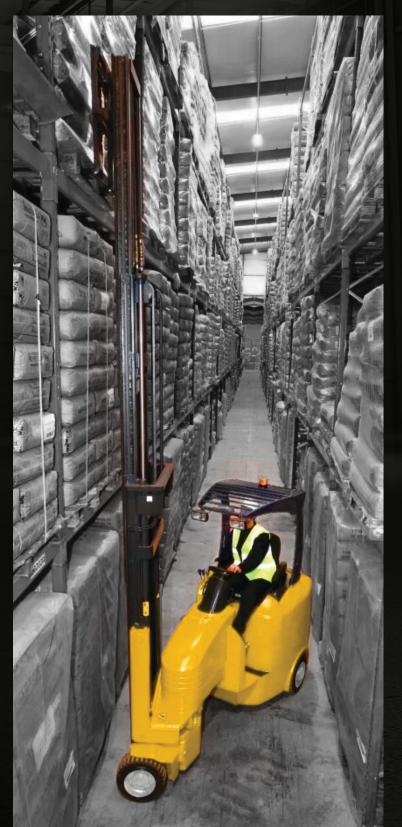

Thanks to their articulating swing mast, front-wheel drive and narrow body style, **ARTIX articulated forklifts** offer efficiency and versatility that help you unlock the full potential of your warehouse.

» BOOST STORAGE SPACE

ARTIX forklifts operate in aisles as narrow as 63 inches, empowering you to maximize pallet positions

» ELIMINATE DOUBLE HANDLING

ARTIX trucks function as a 3-in-1 forklift, unloading trailers and transporting loads from dock to stock