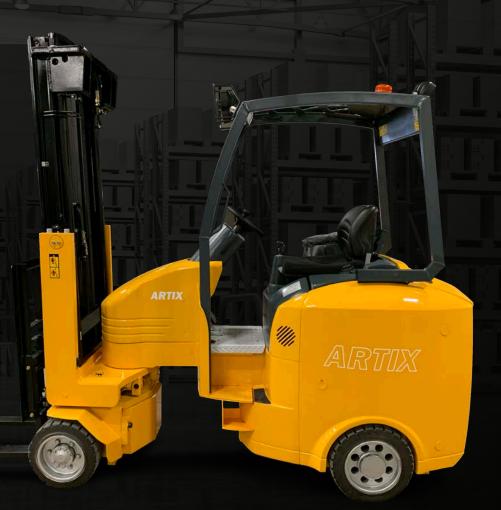

#### **KEY FEATURES**

3,300 to 5,500 lb. lift capacity

220° Articulation

Up to 570" lift height\*

Operable in aisles as narrow as 63"

#### PREMIUM ARTICULATED TRUCK TECHNOLOGY

With advanced design and regenerative braking, ARTIX forklifts consume less energy, provide longer run times and ensure more efficient pallet handling.